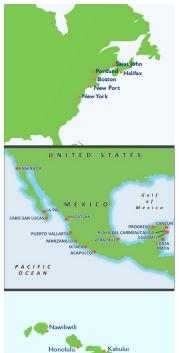

## Listing details

| Name:  | Hawaii, Mexico, Tahiti<br>and Fiji Islands                                                                                                                                                                                                                                                                                                                                                                                                               |
|--------|----------------------------------------------------------------------------------------------------------------------------------------------------------------------------------------------------------------------------------------------------------------------------------------------------------------------------------------------------------------------------------------------------------------------------------------------------------|
| Port:  | Los Angeles, CA                                                                                                                                                                                                                                                                                                                                                                                                                                          |
| Route: | To: Catalina Island, CA;<br>Ensenada, Mexico; Puerto<br>Vallarta, Mexico;<br>Crossing The Equator;<br>Papeete (Tahiti),<br>Polynesia; Moorea,<br>French Polynesia; Bora<br>Bora, French Polynesia;<br>Cross International<br>Dateline; Suva, Fiji<br>Islands; Noumea, New<br>Caledonia; Sydney,<br>Australia; Maui<br>(Kahului), HI; Honolulu,<br>HI; Kauai (Nawiliwili),<br>HI; Kona, HI; Hilo, HI;<br>Cabo San Lucas, Mexico;<br>Vancouver, BC, Canada |
|        | To see prices, dates and<br>additional information<br>please visit <u>Carnival</u>                                                                                                                                                                                                                                                                                                                                                                       |

## Map:

Ships:

Carnival Imagination, Carnival Inspiration, Carnival Legend, Carnival Miracle

Duration: 2 days, 3 days, 4 days, 6 days, 7 days, 15 days, 16 days, 23 days Description: Hawaii Highlights A chain of secluded tropical islands sitting all alone in the middle of the Pacific, Hawaii is just waiting for you to discover them. When you cruise Hawaii, Carnival offers so much to do... with ports spread across four Hawaiian islands, you can be sure you're seeing a whole lot of this stunning, unique state. Mexico Highlights It's hard for us to tell you just how wonderful our Mexico cruise ports are. When you cruise the Mexican Riviera, or to Baja, or to our Western Caribbean ports in Mexico you can't help but experience all of the amazing awesomeness these beautiful hotspots have to offer. Can't decide which Mexico ports you'd like to visit? Browse the pictures below, check out the details on each place then... book your cruise to Mexico. Tahiti And Fiji Islands Highlights Fiji... Tahiti... Bora Bora... these places are not only located a whole world away, but exist in a completely different state of mind. Fortunately, they're easily accessible from a C